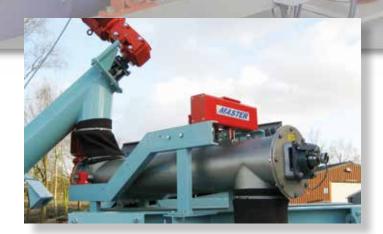

### **SCREW WEIGHERS**

By providing a screw conveyor with a weigh system, one can easily measure the bulk product flow.

Therefore the screw conveyor is mounted at the inlet in a set of special pivots and connected to a loadcell near the outlet and provided with a speed encoder.

Two flexible connections take care of a dust tight inlet and outlet.

This screw weigher is available for ATEX categories II2D and II3D (zone 21 and 22).

#### Loadcell, model S-beam

**Type loadcell:** Tension force transducer **Construction:** Hermetically sealed, IP67

Material: SS

#### Junction box, model JBW

The Junctionbox is placed near the weighframe

Dimensions: 180 x 110 x 90 mm (l x w x h)

Material: Shockproof reinforced polycarbonate

Protection: IP66

**Loadcells:** 2 pieces (4- of 6-wires) **Speed pickup:** yes (2- or 3-wires)