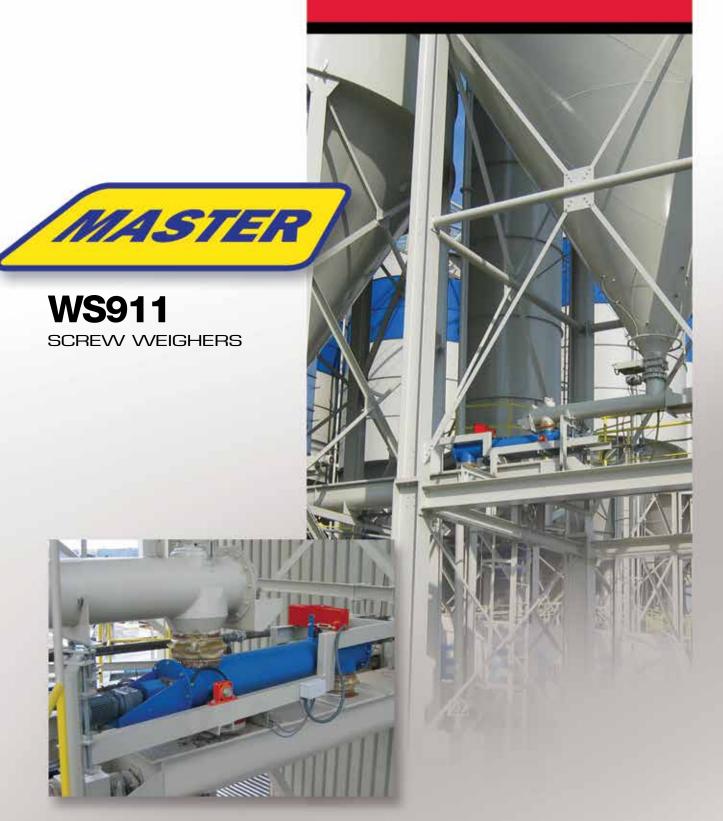

### **SCREW WEIGHERS**

By providing a screw conveyor with a weigh system, one can easily measure the bulk product flow.

Therefore the screw conveyor is mounted at the inlet in a set of special pivots and connected to a loadcell near the outlet and provided with a speed encoder.

Two flexible connections take care of a dust tight inlet and outlet.

This screw weigher is available for ATEX categories II2D and II3D (zone 21 and 22).