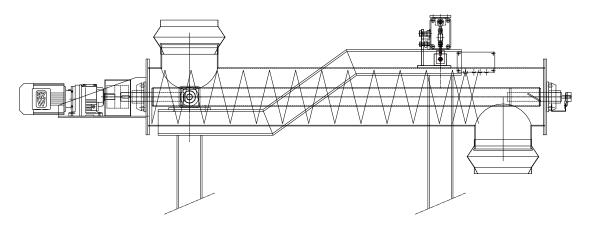

#### Weighframe, model WS911

**Construction:** Fixed frame with frictionless pivots and a loadcell

carrier, mounted on or at an existing or to be realized construction. The screw conveyor will be mounted in

the loadcell carrier and the pivots.

**Mounting:** A construction has to be foreseen, in which the weighframe is mounted with only 6 bolts.

Material: Steel St.37 / SS304

Finishing: Powder coating, colour RAL 3020 / Shot blasting SA 2.5

#### Loadcell, model S-beam

**Type loadcell:** Tension force transducer **Construction:** Hermetically sealed, IP67

Material: SS

## Speed Pick-Up, model SPU 5020 / 5826

This digital speed pickup is mounted directly on the axle end

of the none driven drum.

Housing: Aluminium / SS304, IP66

## Screw conveyor for screw weighing, model WSCxxx-P1M-yyyy

Material: Steel St.37 / SS304

Finish: Painting RAL 5017 / Shot blasting

Drive: SEW type R / IP54 / 230-400 VAC / 50 Hz

**Bearing:** Y-Bearing in flange type

Sealing: Gland Packing or Labyrinth or Air purge sealing Including: Fixation points for mounting in the weighframe WS911